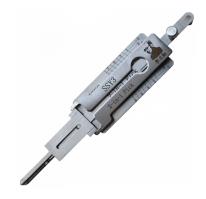

## ORIGINAL MR LI SSY3T 8 Cut Flat 2-in-1 Pick & Decoder To Suit SsangYong

## **Description**

Original Mr. Li high quality original SSY3T 4 track 2-in-1 Pick & Decoder to suit SsangYong vehicles. Designed and manufactured by Mr Li, the inventor of original Lishi pick & decoders; look for the 'Mr Li' logo for a guaranteed Original Mr Li product.

## **Features**

- To suit SsangYong vehicles
- Flat 8 cut SSY3T profile
- 2-in-1 Pick & decoder
- Designed and manufactured by Mr Li, The Inventor Of Original Lishi Pick & Decoders