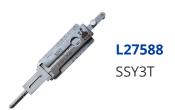

## ORIGINAL MR LI SSY3T 8 Cut Flat 2-in-1 Pick & Decoder To Suit SsangYong

## **Description**

Original Mr. Li high quality original SSY3T 4 track 2-in-1 Pick & Decoder to suit SsangYong vehicles. Designed and manufactured by Mr Li, the inventor of original Lishi pick & decoders; look for the 'Mr Li' logo for a guaranteed Original Mr Li product.

## **Features**

- To suit SsangYong vehicles
- Flat 8 cut SSY3T profile
- 2-in-1 Pick & decoder
- Designed and manufactured by Mr Li, The Inventor Of Original Lishi Pick & Decoders