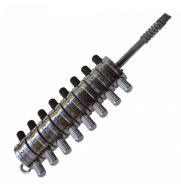

## ORIGINAL MR LI TBE1T 8 Cut Tibbe 2-in-1 Pick & Decoder To Suit Jaguar

## Description

Original Mr. Li high quality original TBE1T 8 cut 2-in-1 Pick & Decoder to suit Jaguar vehicles. Designed and manufactured by Mr Li, the inventor of original Lishi pick & decoders; look for the 'Mr Li' logo for a guaranteed Original Mr Li product.

## **Features**

- To suit Jaguar vehicles
- 8 cut TBE1T profile
- 2-in-1 Pick & decoder
- Designed and manufactured by Mr Li, The Inventor Of Original Lishi Pick & Decoders