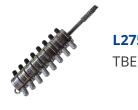

## ORIGINAL MR LI TBE1T 8 Cut Tibbe 2-in-1 Pick & Decoder To Suit Jaguar

## Description

Original Mr. Li high quality original TBE1T 8 cut 2-in-1 Pick & Decoder to suit Jaguar vehicles. Designed and manufactured by Mr Li, the inventor of original Lishi pick & decoders; look for the 'Mr Li' logo for a guaranteed Original Mr Li product.

## **Features**

- To suit Jaguar vehicles
- 8 cut TBE1T profile
- 2-in-1 Pick & decoder
- Designed and manufactured by Mr Li, The Inventor Of Original Lishi Pick & Decoders