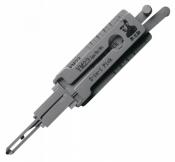

## **Description**

Original Mr. Li YM23 10 Cut Pick & Decoder to suit various Smart & Mercedes vehicles. The keys for these locks have 10 cuts, but the picks are generally referred to as a "Flat 8 cut" pick.

Designed and manufactured by Mr Li, the inventor of original Lishi pick & decoders; look for the 'Mr Li' logo for a guaranteed Original Mr Li product.

10 Pin Mechanism

Cylinder Key

Pick & Decoder

## **Features**

- For use on 10 cut key blanks
- To suit various Smart & Mercedes vehicles
- YM23 Profile
- 2-in-1 Pick/Decoder
- Designed and manufactured by Mr Li, The Inventor Of Original Lishi Pick & Decoders