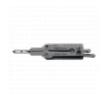

## **Description**

Original Mr. Li YM23 10 Cut Pick & Decoder to suit various Smart & Mercedes vehicles. The keys for these locks have 10 cuts, but the picks are generally referred to as a "Flat 8 cut" pick.

Designed and manufactured by Mr Li, the inventor of original Lishi pick & decoders; look for the 'Mr Li' logo for a guaranteed Original Mr Li product.

10 Pin Mechanism

Cylinder Key

Pick & Decoder

## **Features**

- For use on 10 cut key blanks
- To suit various Smart & Mercedes vehicles
- YM23 Profile
- 2-in-1 Pick/Decoder
- Designed and manufactured by Mr Li, The Inventor Of Original Lishi Pick & Decoders