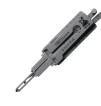

## **Description**

Original Mr. Li YM23 10 Cut Pick & Decoder to suit various Smart & Mercedes vehicles. The keys for these locks have 10 cuts, but the picks are generally referred to as a "Flat 8 cut" pick.

Designed and manufactured by Mr Li, the inventor of original Lishi pick & decoders; look for the 'Mr Li' logo for a guaranteed Original Mr Li product.

10 Pin Mechanism

Cylinder Key

Pick & Decoder

## **Features**

- For use on 10 cut key blanks
- To suit various Smart & Mercedes vehicles
- YM23 Profile
- 2-in-1 Pick/Decoder
- Designed and manufactured by Mr Li, The Inventor Of Original Lishi Pick & Decoders