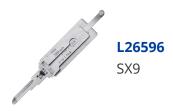

## ORIGINAL MR LI Anti-Glare SX9 2 Sided Cruciform Pick & Decoder To Suit Citroën And Peugeot

### **Description**

Original Mr. Li Anti-Glare SX9 2 Sided Cruciform Pick & Decoder to suit Peugeot and Citroen vehicles. The brushed stainless steel finish reduces glare for improved usability. Designed and manufactured by Mr Li, the inventor of original Lishi pick & decoders; look for the 'Mr Li' logo for a guaranteed Original Mr Li product.

### **Features**

- To suit Citroen & Peugeot vehicles
- Suitable for use on ignition and door locks
- SX9 (2 Sided cruciform) profile
- 2-in-1 Pick/Decoder
- Designed and manufactured by Mr Li, The Inventor Of Original Lishi Pick & Decoders