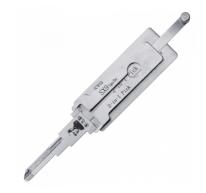

## ORIGINAL MR LI Anti-Glare SX9 2 Sided Cruciform Pick & Decoder To Suit Citroën And Peugeot

### **Description**

Original Mr. Li Anti-Glare SX9 2 Sided Cruciform Pick & Decoder to suit Peugeot and Citroen vehicles. The brushed stainless steel finish reduces glare for improved usability. Designed and manufactured by Mr Li, the inventor of original Lishi pick & decoders; look for the 'Mr Li' logo for a guaranteed Original Mr Li product.

### **Features**

- To suit Citroen & Peugeot vehicles
- Suitable for use on ignition and door locks
- SX9 (2 Sided cruciform) profile
- 2-in-1 Pick/Decoder
- Designed and manufactured by Mr Li, The Inventor Of Original Lishi Pick & Decoders