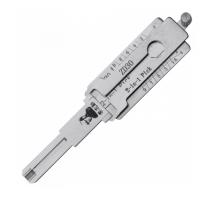

## ORIGINAL MR LI ZD30 4 Track (External) Pick & Decoder To Suit Aprilia, KTM, Ducati & Moto Guzzi Motorbikes

## **Description**

Original Mr. Li high quality original ZD30 4 Track (External) 2-in-1 pick & decoder to suit Aprilia, Ducati, KTM and Moto Guzzi motorbikes. Designed and manufactured by Mr Li, the inventor of original Lishi pick & decoders; look for the 'Mr Li' logo for a guaranteed Original Mr Li product.

## **Features**

- To Suit Aprilia, Ducati And Moto Guzzi Motorbikes
- ZD30 (4 Track external) profile
- 2-in-1 pick/decoder
- Designed and manufactured by Mr Li, The Inventor Of Original Lishi Pick & Decoders