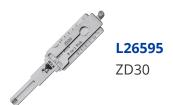

## ORIGINAL MR LI ZD30 4 Track (External) Pick & Decoder To Suit Aprilia, KTM, Ducati & Moto Guzzi Motorbikes

## **Description**

Original Mr. Li high quality original ZD30 4 Track (External) 2-in-1 pick & decoder to suit Aprilia, Ducati, KTM and Moto Guzzi motorbikes. Designed and manufactured by Mr Li, the inventor of original Lishi pick & decoders; look for the 'Mr Li' logo for a guaranteed Original Mr Li product.

## **Features**

- To Suit Aprilia, Ducati And Moto Guzzi Motorbikes
- ZD30 (4 Track external) profile
- 2-in-1 pick/decoder
- Designed and manufactured by Mr Li, The Inventor Of Original Lishi Pick & Decoders