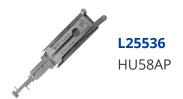

# ORIGINAL MR LI HU58AP Twin-Lift V3 Pick & Decoder To Suit BMW

### **Description**

Original Mr. Li high quality HU58AP 2-in-1 pick & decoder to suit BMW. This pick is suitable for use on ignition and door locks. The integrated twin lift feature makes picking and decoding a breeze. Designed and manufactured by Mr Li, the inventor of original Lishi pick & decoders; look for the 'Mr Li' logo for a guaranteed Original Mr Li product.

#### **Features**

- HU58 (4 track external) profile
- Twin Lifter (For Easier Picking & Decoding)
- Suitable for use on ignition and car door locks
- To Suit BMW
- Designed and manufactured by Mr Li, The Inventor Of Original Lishi Pick & Decoders
- 2-in-1 pick/decoder