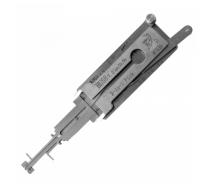

# ORIGINAL MR LI HU58AP Twin-Lift V3 Pick & Decoder To Suit BMW

### **Description**

Original Mr. Li high quality HU58AP 2-in-1 pick & decoder to suit BMW. This pick is suitable for use on ignition and door locks. The integrated twin lift feature makes picking and decoding a breeze. Designed and manufactured by Mr Li, the inventor of original Lishi pick & decoders; look for the 'Mr Li' logo for a guaranteed Original Mr Li product.

#### **Features**

- HU58 (4 track external) profile
- Twin Lifter (For Easier Picking & Decoding)
- Suitable for use on ignition and car door locks
- To Suit BMW
- Designed and manufactured by Mr Li, The Inventor Of Original Lishi Pick & Decoders
- 2-in-1 pick/decoder