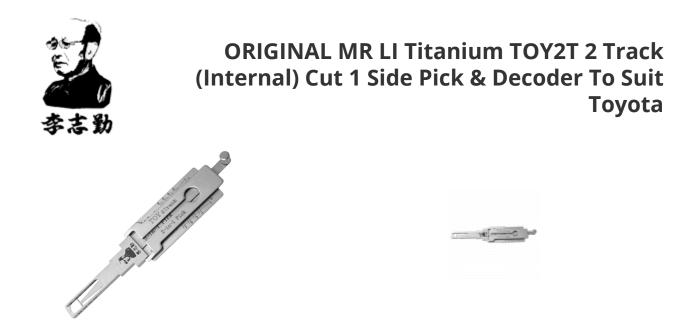

## Description

Original Mr. Li high quality original Titanium TOY2T 2 Track (Internal) 2-in-1 Pick & Decoder to suit Toyota vehicles. Designed and manufactured by Mr Li, the inventor of original Lishi pick & decoders; look for the 'Mr Li' logo for a guaranteed Original Mr Li product.

## **Features**

- Titanium coated harder surface, anti scratch, anti corrosion & anti glare
- TOY2T profile
- For use on 2 track (internal) blanks cut on only 1 side
- Pick & decoder
- To suit Toyota vehicles
- Designed and manufactured by Mr Li, The Inventor Of Original Lishi Pick & Decoders

## **Product Table**

**L24694** TOY2T