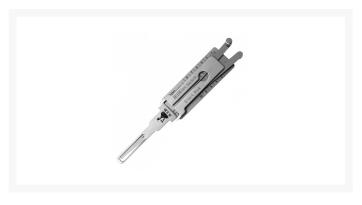

## ORIGINAL MR LI Titanium HU100 10 Cut 2 Track (External) Pick & Decoder To Suit Vauxhall (Ignition, Boot & Door)

## **Description**

Original Mr. Li high quality original Titanium HU100 10 Cut 2 Track (External) 2-in-1 Pick & Decoder (Ignition, Boot & Door) to suit Vauxhall vehicles. Designed and manufactured by Mr Li, the inventor of original Lishi pick & decoders; look for the 'Mr Li' logo for a guaranteed Original Mr Li product.

## **Features**

- To suit Vauxhall vehicles
- Designed and manufactured by Mr Li, The Inventor Of Original Lishi Pick & Decoders
- Pick & decoder
- For use on 10 cut 2 track (external) blanks
- Titanium coated harder surface, anti scratch, anti corrosion & anti glare
- HU100 profile