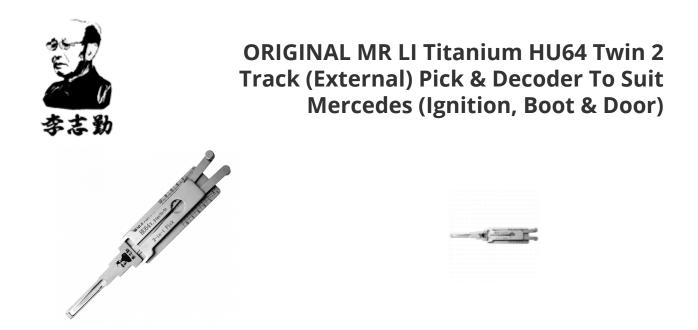

## Description

Original Mr. Li high quality original Titanium HU64 Twin 2 Track (External) 2-in-1 Pick & Decoder (Ignition, Boot & Door) to suit Mercedes vehicles. Designed and manufactured by Mr Li, the inventor of original Lishi pick & decoders; look for the 'Mr Li' logo for a guaranteed Original Mr Li product.

## **Features**

- Titanium coated harder surface, anti scratch, anti corrosion & anti glare
- HU64 profile twin lifter
- For use on 2 track (external) blanks
- Pick & decoder
- To suit Mercedes vehicles
- Designed and manufactured by Mr Li, The Inventor Of Original Lishi Pick & Decoders

## **Product Table**

**L24692** HU64 Twin