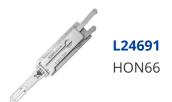

# ORIGINAL MR LI Titanium HON66 4 Track (External) Pick & Decoder To Suit Honda

### **Description**

Original Mr. Li high quality original Titanium HON66 4 Track (External) 2-in-1 Pick & Decoder to suit Honda vehicles. Designed and manufactured by Mr Li, the inventor of original Lishi pick & decoders; look for the 'Mr Li' logo for a guaranteed Original Mr Li product.

#### **Features**

- Titanium coated harder surface, anti scratch, anti corrosion & anti glare
- HON66 profile
- For use on 4 track (external) blanks
- Pick & decoder
- To suit Honda vehicles
- Designed and manufactured by Mr Li, The Inventor Of Original Lishi Pick & Decoders