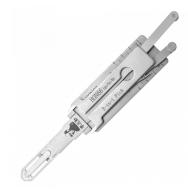

# ORIGINAL MR LI Titanium HON66 4 Track (External) Pick & Decoder To Suit Honda

### **Description**

Original Mr. Li high quality original Titanium HON66 4 Track (External) 2-in-1 Pick & Decoder to suit Honda vehicles. Designed and manufactured by Mr Li, the inventor of original Lishi pick & decoders; look for the 'Mr Li' logo for a guaranteed Original Mr Li product.

#### **Features**

- Titanium coated harder surface, anti scratch, anti corrosion & anti glare
- HON66 profile
- For use on 4 track (external) blanks
- Pick & decoder
- To suit Honda vehicles
- Designed and manufactured by Mr Li, The Inventor Of Original Lishi Pick & Decoders