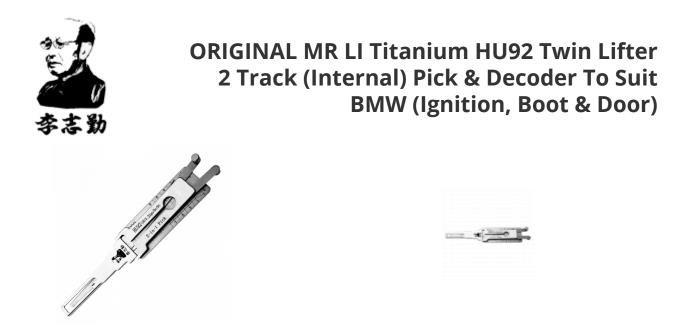

## Description

Original Mr. Li high quality original Titanium HU92 Twin 2 Track (Internal) 2-in-1 Pick & Decoder to suit BMW vehicles. Designed and manufactured by Mr Li, the inventor of original Lishi pick & decoders; look for the 'Mr Li' logo for a guaranteed Original Mr Li product.

## **Features**

- Titanium coated harder surface, anti scratch, anti corrosion & anti glare
- HU92 profile twin lifter
- For use on 2 track (internal) blanks
- Pick & decoder
- To suit BMW vehicles
- Designed and manufactured by Mr Li, The Inventor Of Original Lishi Pick & Decoders

## **Product Table**

**L24688** HU92 Twin