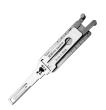

## Description

Original Mr. Li high quality original Titanium HU92 Twin 2 Track (Internal) 2-in-1 Pick & Decoder to suit BMW vehicles. Designed and manufactured by Mr Li, the inventor of original Lishi pick & decoders; look for the 'Mr Li' logo for a guaranteed Original Mr Li product.

## **Features**

- Titanium coated harder surface, anti scratch, anti corrosion & anti glare
- HU92 profile twin lifter
- For use on 2 track (internal) blanks
- Pick & decoder
- To suit BMW vehicles
- Designed and manufactured by Mr Li, The Inventor Of Original Lishi Pick & Decoders

## **Product Table**

**L24688** HU92 Twin