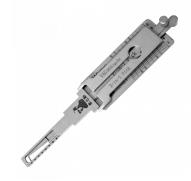

## ORIGINAL MR LI 8 Cut 2 Track (Internal) VAG2015 New Profile Pick To Suit Volkswagen 2015 Onwards

## **Description**

Original Mr. Li high quality original 2 Track (Internal) 2-in-1 Pick to suit Volkswagen 2015 Onwards vehicles. Designed and manufactured by Mr Li, the inventor of original Lishi pick & decoders; look for the 'Mr Li' logo for a guaranteed Original Mr Li product.

## **Features**

- For use on 8 cut 2 track (internal) blanks
- Pick only
- To suit Volkswagen vehicles 2015 onwards
- Designed and manufactured by Mr Li, The Inventor Of Original Lishi Pick & Decoders