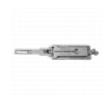

## ORIGINAL MR LI 8 Cut 2 Track (Internal) VAG2015 New Profile Pick To Suit Volkswagen 2015 Onwards

## **Description**

Original Mr. Li high quality original 2 Track (Internal) 2-in-1 Pick to suit Volkswagen 2015 Onwards vehicles. Designed and manufactured by Mr Li, the inventor of original Lishi pick & decoders; look for the 'Mr Li' logo for a guaranteed Original Mr Li product.

## **Features**

- For use on 8 cut 2 track (internal) blanks
- Pick only
- To suit Volkswagen vehicles 2015 onwards
- Designed and manufactured by Mr Li, The Inventor Of Original Lishi Pick & Decoders