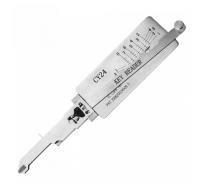

# ORIGINAL MR LI CY24 / CY22 8 Cut Decoder & Reader To Suit Chrysler

# **Description**

Original Mr. Li high quality original CY24 / CY22 8 Cut 2-in-1 Decoder & Reader to suit Chrysler vehicles. Designed and manufactured by Mr Li, the inventor of original Lishi pick & decoders; look for the 'Mr Li' logo for a guaranteed Original Mr Li product.

# **Features**

- CY24 / CY22 profile
- For use on 8 cut blanks
- Decoder & reader
- To suit Chrysler vehicles
- Designed and manufactured by Mr Li, The Inventor Of Original Lishi Pick & Decoders