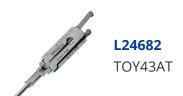

## ORIGINAL MR LI TOY43AT 10 Cut Pick & Decoder To Suit Toyota (Ignition)

## **Description**

Original Mr. Li high quality original TOY43AT 10 Cut 2-in-1 Pick & Decoder to suit the ignition of Toyota vehicles. Designed and manufactured by Mr Li, the inventor of original Lishi pick & decoders; look for the 'Mr Li' logo for a guaranteed Original Mr Li product.

## **Features**

- TOY43AT profile
- For use on 10 cut blanks
- Pick & Decoder
- To suit the ignition of Toyota vehicles
- Designed and manufactured by Mr Li, The Inventor Of Original Lishi Pick & Decoders