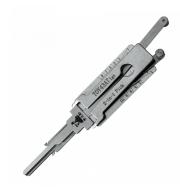

## ORIGINAL MR LI TOY43AT 10 Cut Pick & Decoder To Suit Toyota (Ignition)

## **Description**

Original Mr. Li high quality original TOY43AT 10 Cut 2-in-1 Pick & Decoder to suit the ignition of Toyota vehicles. Designed and manufactured by Mr Li, the inventor of original Lishi pick & decoders; look for the 'Mr Li' logo for a guaranteed Original Mr Li product.

## **Features**

- TOY43AT profile
- For use on 10 cut blanks
- Pick & Decoder
- To suit the ignition of Toyota vehicles
- Designed and manufactured by Mr Li, The Inventor Of Original Lishi Pick & Decoders