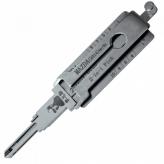

## ORIGINAL MR LI 2 Track (Internal) New Keyway Smart Sub Pick & Decoder To Suit Mazda 2014 Onwards

## Description

Original Mr. Li high quality original 2 Track (Internal) 2-in-1 Pick & Decoder to suit Mazda 2014 Onwards vehicles. Designed and manufactured by Mr Li, the inventor of original Lishi pick & decoders; look for the 'Mr Li' logo for a guaranteed Original Mr Li product.

## **Features**

- For use on 2 Track (Internal) blanks
- Pick & Decoder
- To suit Mazda Vehicles 2014 onwards
- Designed and manufactured by Mr Li, The Inventor Of Original Lishi Pick & Decoders