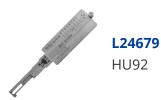

## ORIGINAL MR LI HU92 2 Track (Internal) Decoder & Reader To Suit BMW Pre 2006

## Description

Original Mr. Li high quality original HU92 2 Track (Internal) 2-in-1 Decoder & Reader to suit BMW Pre 2006 vehicles. Designed and manufactured by Mr Li, the inventor of original Lishi pick & decoders; look for the 'Mr Li' logo for a guaranteed Original Mr Li product.

## **Features**

- HU92 profile
- For use on 2 Track (Internal) blanks
- Decoder & Reader
- To suit BMW vehicles Pre 2006
- Designed and manufactured by Mr Li, The Inventor Of Original Lishi Pick & Decoders