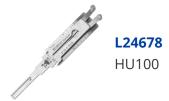

## ORIGINAL MR LI HU100 10 Cut 2 Track (Internal) Pick & Decoder To Suit Vauxhall

## **Description**

Original Mr. Li high quality original HU100 10 Cut 2 Track (Internal) 2-in-1 Pick & Decoder to suit Vauxhall vehicles. Designed and manufactured by Mr Li, the inventor of original Lishi pick & decoders; look for the 'Mr Li' logo for a guaranteed Original Mr Li product.

## **Features**

- V . . . . 1-5718 Series
- HU100 profile
- For use on 10 Cut 2 Track (Internal) blanks
- Pick & Decoder
- To suit Cadillac, Chevrolet, GM & Vauxhall vehicles
- Designed and manufactured by Mr Li, The Inventor Of Original Lishi Pick & Decoders