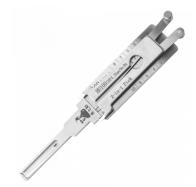

## ORIGINAL MR LI HU100 10 Cut 2 Track (Internal) Pick & Decoder To Suit Vauxhall

## **Description**

Original Mr. Li high quality original HU100 10 Cut 2 Track (Internal) 2-in-1 Pick & Decoder to suit Vauxhall vehicles. Designed and manufactured by Mr Li, the inventor of original Lishi pick & decoders; look for the 'Mr Li' logo for a guaranteed Original Mr Li product.

## **Features**

- V . . . . 1-5718 Series
- HU100 profile
- For use on 10 Cut 2 Track (Internal) blanks
- Pick & Decoder
- To suit Cadillac, Chevrolet, GM & Vauxhall vehicles
- Designed and manufactured by Mr Li, The Inventor Of Original Lishi Pick & Decoders