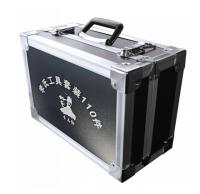

## **ORIGINAL MR LI Storage Case**

## **Description**

Original Mr. Li storage case provides ideal storage and easy access to your full range of Mr. Li picks and decoders. It is supplied without picks allowing you to build up your range over time.

## **Features**

- Supplied without picks
- Look for the Mr Li logo for a guaranteed Original Lishi genuine product
- Designed and manufactured by Mr Li, The Inventor Of Original Lishi Pick & Decoders
- Robust quality storage case
- Slots for holding up to 110 pick and decoders plus two side cut VW tools

## **Product Table**

**L24280** Holds 110 Picks/Decoders