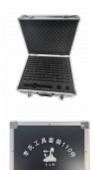

## **ORIGINAL MR LI Storage Case**

## **Description**

Original Mr. Li storage case provides ideal storage and easy access to your full range of Mr. Li picks and decoders. It is supplied without picks allowing you to build up your range over time.

## **Features**

- Supplied without picks
- Look for the Mr Li logo for a guaranteed Original Lishi genuine product
- Designed and manufactured by Mr Li, The Inventor Of Original Lishi Pick & Decoders
- Robust quality storage case
- Slots for holding up to 110 pick and decoders plus two side cut VW tools

## **Product Table**

**L24280** Holds 110 Picks/Decoders