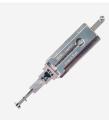

# ORIGINAL MR LI NE66 4 Track (External) Pick & Decoder (V3) To Suit Volvo (Ignition, Doors & Boot)

## **Description**

Original Mr. Li high quality original NE66 4 Track (External) 2-in-1 Pick & Decoder to suit the ignition, doors & boot of Volvo vehicles. Designed and manufactured by Mr Li, the inventor of original Lishi pick & decoders; look for the 'Mr Li' logo for a guaranteed Original Mr Li product.

### **Features**

- For use on 4 Track (External) key blanks
- To suit Volvo vehicles
- Pick & decoder
- NE66 Profile
- Designed and manufactured by Mr Li, The Inventor Of Original Lishi Pick & Decoders