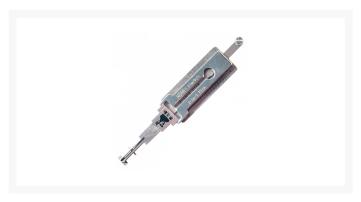

# ORIGINAL MR LI NE66 4 Track (External) Pick & Decoder (V3) To Suit Volvo (Ignition, Doors & Boot)

## **Description**

Original Mr. Li high quality original NE66 4 Track (External) 2-in-1 Pick & Decoder to suit the ignition, doors & boot of Volvo vehicles. Designed and manufactured by Mr Li, the inventor of original Lishi pick & decoders; look for the 'Mr Li' logo for a guaranteed Original Mr Li product.

### **Features**

- For use on 4 Track (External) key blanks
- To suit Volvo vehicles
- Pick & decoder
- NE66 Profile
- Designed and manufactured by Mr Li, The Inventor Of Original Lishi Pick & Decoders