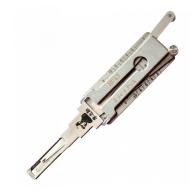

# ORIGINAL MR LI HU43 2 Track (Internal) Pick & Decoder To Suit Vauxhall

## **Description**

Original Mr. Li high quality original HU43 2 Track (Internal) 2-in-1 Pick & Decoder to suit Vauxhall vehicles. Designed and manufactured by Mr Li, the inventor of original Lishi pick & decoders; look for the 'Mr Li' logo for a guaranteed Original Mr Li product.

### **Features**

- For ignition, door and boot
- Designed and manufactured by Mr Li, The Inventor Of Original Lishi Pick & Decoders
- HU43 Profile
- Pick & decoder
- For use on 2 Track (Internal) key blanks
- To suit Vauxhall vehicles