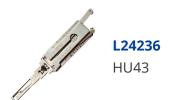

# ORIGINAL MR LI HU43 2 Track (Internal) Pick & Decoder To Suit Vauxhall

## **Description**

Original Mr. Li high quality original HU43 2 Track (Internal) 2-in-1 Pick & Decoder to suit Vauxhall vehicles. Designed and manufactured by Mr Li, the inventor of original Lishi pick & decoders; look for the 'Mr Li' logo for a guaranteed Original Mr Li product.

### **Features**

- For ignition, door and boot
- Designed and manufactured by Mr Li, The Inventor Of Original Lishi Pick & Decoders
- HU43 Profile
- Pick & decoder
- For use on 2 Track (Internal) key blanks
- To suit Vauxhall vehicles