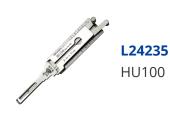

# ORIGINAL MR LI HU100 2 Track (Internal) Pick & Decoder To Suit Vauxhall (Ignition & Doors)

## Description

Original Mr. Li high quality original HU100 2 Track (Internal) 2-in-1 Pick & Decoder to suit the ignition & doors of Vauxhall vehicles. Designed and manufactured by Mr Li, the inventor of original Lishi pick & decoders; look for the 'Mr Li' logo for a guaranteed Original Mr Li product.

### **Features**

- Designed and manufactured by Mr Li, The Inventor Of Original Lishi Pick & Decoders
- HU100 Profile
- Pick & decoder
- For use on 2 Track (Internal) key blanks
- To suit Vauxhall vehicles