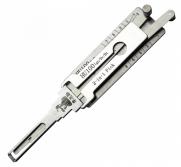

# ORIGINAL MR LI HU100 2 Track (Internal) Pick & Decoder To Suit Vauxhall (Ignition & Doors)

## Description

Original Mr. Li high quality original HU100 2 Track (Internal) 2-in-1 Pick & Decoder to suit the ignition & doors of Vauxhall vehicles. Designed and manufactured by Mr Li, the inventor of original Lishi pick & decoders; look for the 'Mr Li' logo for a guaranteed Original Mr Li product.

### **Features**

- Designed and manufactured by Mr Li, The Inventor Of Original Lishi Pick & Decoders
- HU100 Profile
- Pick & decoder
- For use on 2 Track (Internal) key blanks
- To suit Vauxhall vehicles