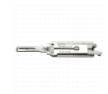

# ORIGINAL MR LI HU100 2 Track (Internal) Pick & Decoder To Suit Vauxhall (Ignition & Doors)

## Description

Original Mr. Li high quality original HU100 2 Track (Internal) 2-in-1 Pick & Decoder to suit the ignition & doors of Vauxhall vehicles. Designed and manufactured by Mr Li, the inventor of original Lishi pick & decoders; look for the 'Mr Li' logo for a guaranteed Original Mr Li product.

### **Features**

- Designed and manufactured by Mr Li, The Inventor Of Original Lishi Pick & Decoders
- HU100 Profile
- Pick & decoder
- For use on 2 Track (Internal) key blanks
- To suit Vauxhall vehicles