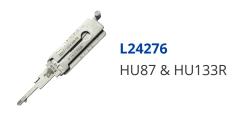

## ORIGINAL MR LI V2 HU87 & HU133R 10 Cut Pick & Decoder To Suit Suzuki & Vauxhall (Doors & Boot)

### **Description**

Original Mr. Li high quality original V2 HU87 & HU133R 10 Cut 2-in-1 Pick & Decoder to suit the doors & boot of Suzuki & Vauxhall vehicles. Designed and manufactured by Mr Li, the inventor of original Lishi pick & decoders; look for the 'Mr Li' logo for a guaranteed Original Mr Li product.