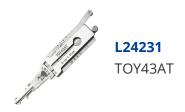

# ORIGINAL MR LI TOY43AT 10 Cut Split Wafer Pick & Decoder To Suit Toyota

## **Description**

Original Mr. Li high quality original TOY43AT 10 Cut 2-in-1 Pick & Decoder to suit the door locks of Toyota vehicles with split wafers. Designed and manufactured by Mr Li, the inventor of original Lishi pick & decoders; look for the 'Mr Li' logo for a guaranteed Original Mr Li product.

### **Features**

- Designed and manufactured by Mr Li, The Inventor Of Original Lishi Pick & Decoders
- TOY43AT Profile
- Pick & decoder for use on doors with split wafers
- For use on 10 Cut key blanks
- To suit Toyota vehicles