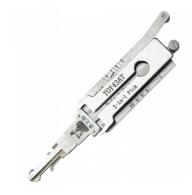

# ORIGINAL MR LI TOY43AT 10 Cut Split Wafer Pick & Decoder To Suit Toyota

## **Description**

Original Mr. Li high quality original TOY43AT 10 Cut 2-in-1 Pick & Decoder to suit the door locks of Toyota vehicles with split wafers. Designed and manufactured by Mr Li, the inventor of original Lishi pick & decoders; look for the 'Mr Li' logo for a guaranteed Original Mr Li product.

### **Features**

- Designed and manufactured by Mr Li, The Inventor Of Original Lishi Pick & Decoders
- TOY43AT Profile
- Pick & decoder for use on doors with split wafers
- For use on 10 Cut key blanks
- To suit Toyota vehicles