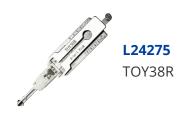

## Description

Original Mr. Li high quality original TOY38R 8 Cut 2-in-1 Pick & Decoder to suit Toyota vehicles. Designed and manufactured by Mr Li, the inventor of original Lishi pick & decoders; look for the 'Mr Li' logo for a guaranteed Original Mr Li product.

### **Features**

- Designed and manufactured by Mr Li, The Inventor Of Original Lishi Pick & Decoders
- TOY38R Profile
- Pick & decoder
- For use on 8 Cut key blanks
- To suit Toyota vehicles