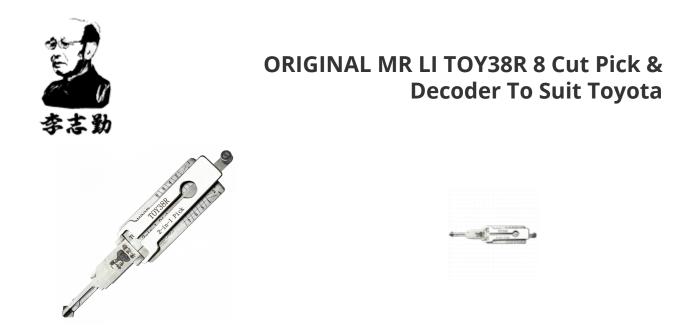

## Description

Original Mr. Li high quality original TOY38R 8 Cut 2-in-1 Pick & Decoder to suit Toyota vehicles. Designed and manufactured by Mr Li, the inventor of original Lishi pick & decoders; look for the 'Mr Li' logo for a guaranteed Original Mr Li product.

### **Features**

- Designed and manufactured by Mr Li, The Inventor Of Original Lishi Pick & Decoders
- TOY38R Profile
- Pick & decoder
- For use on 8 Cut key blanks
- To suit Toyota vehicles