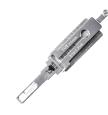

## Description

Original Mr. Li high quality original TOY2T 2 Track (Internal) 2-in-1 Pick & Decoder to suit Toyota vehicles. Designed and manufactured by Mr Li, the inventor of original Lishi pick & decoders; look for the 'Mr Li' logo for a guaranteed Original Mr Li product.

## **Features**

- Designed and manufactured by Mr Li, The Inventor Of Original Lishi Pick & Decoders
- TOY2T Profile
- Pick & decoder
- For use on 2 Track (Internal) key blanks
- To suit Toyota vehicles

## **Product Table**

**L24228** TOY2T