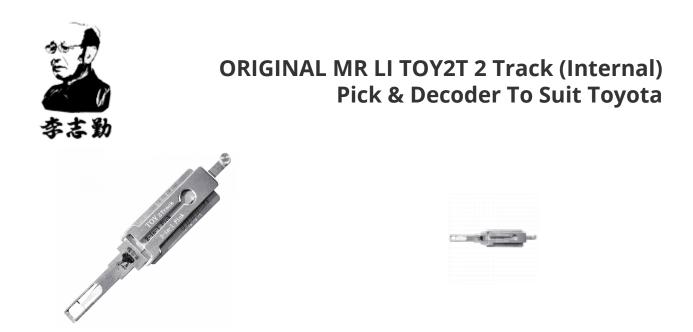

## Description

Original Mr. Li high quality original TOY2T 2 Track (Internal) 2-in-1 Pick & Decoder to suit Toyota vehicles. Designed and manufactured by Mr Li, the inventor of original Lishi pick & decoders; look for the 'Mr Li' logo for a guaranteed Original Mr Li product.

## **Features**

- Designed and manufactured by Mr Li, The Inventor Of Original Lishi Pick & Decoders
- TOY2T Profile
- Pick & decoder
- For use on 2 Track (Internal) key blanks
- To suit Toyota vehicles

## **Product Table**

**L24228** TOY2T