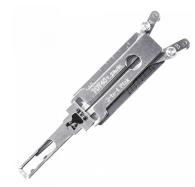

# ORIGINAL MR LI V2 TOY40 4 Track (Internal) Pick & Decoder To Suit Lexus & Toyota

## **Description**

Original Mr. Li high quality original V2 TOY40 4 Track (Internal) 2-in-1 Pick & Decoder to suit Lexus & Toyota vehicles. Designed and manufactured by Mr Li, the inventor of original Lishi pick & decoders; look for the 'Mr Li' logo for a guaranteed Original Mr Li product.

### **Features**

- Designed and manufactured by Mr Li, The Inventor Of Original Lishi Pick & Decoders
- TOY40 Profile
- Pick & decoder
- For use on 4 Track (Internal) key blanks
- To suit Lexus & Toyota vehicles