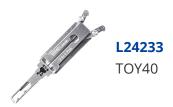

# ORIGINAL MR LI V2 TOY40 4 Track (Internal) Pick & Decoder To Suit Lexus & Toyota

## **Description**

Original Mr. Li high quality original V2 TOY40 4 Track (Internal) 2-in-1 Pick & Decoder to suit Lexus & Toyota vehicles. Designed and manufactured by Mr Li, the inventor of original Lishi pick & decoders; look for the 'Mr Li' logo for a guaranteed Original Mr Li product.

### **Features**

- Designed and manufactured by Mr Li, The Inventor Of Original Lishi Pick & Decoders
- TOY40 Profile
- Pick & decoder
- For use on 4 Track (Internal) key blanks
- To suit Lexus & Toyota vehicles