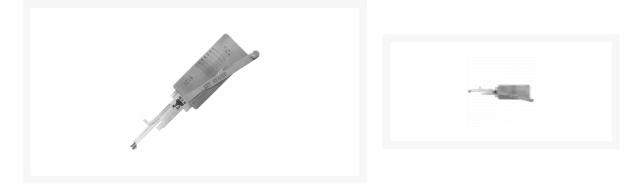

## **Description**

Original Mr. Li high quality original SZ14R & SU14 7 cut decoder to suit Suzuki vehicles. Designed and manufactured by Mr Li, the inventor of original Lishi pick & decoders; look for the 'Mr Li' logo for a guaranteed Original Mr Li product.

Cylinder Key

Pick & Decoder

### **Features**

- For use on 7 Cut key blanks
- To suit Suzuki vehicles
- Cut decoder
- SZ14R & SU14 Profile
- Designed and manufactured by Mr Li, The Inventor Of Original Lishi Pick & Decoders