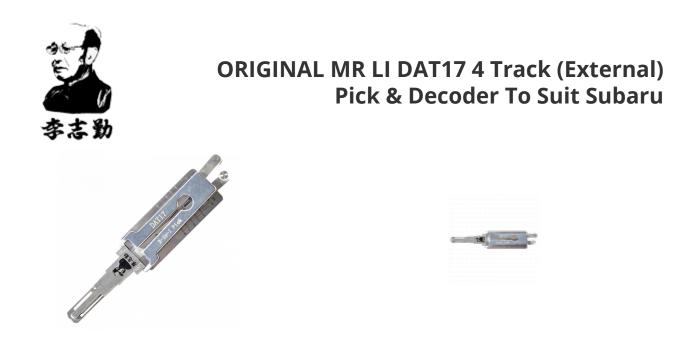

## Description

Original Mr. Li high quality original DAT17 4 Track (External) 2-in-1 Pick & Decoder to suit Subaru vehicles. Designed and manufactured by Mr Li, the inventor of original Lishi pick & decoders; look for the 'Mr Li' logo for a guaranteed Original Mr Li product.

## **Features**

- Designed and manufactured by Mr Li, The Inventor Of Original Lishi Pick & Decoders
- DAT17 Profile
- Pick & decoder
- For use on 4 Track (External) key blanks
- To suit Subaru vehicles

## **Product Table**

**L24226** DAT17