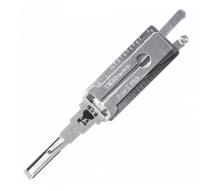

# ORIGINAL MR LI YM30 2 Track (External) Pick & Decoder To Suit Saab

## **Description**

Original Mr. Li high quality original YM30 2 Track (External) 2-in-1 Pick & Decoder to suit Saab vehicles. Designed and manufactured by Mr Li, the inventor of original Lishi pick & decoders; look for the 'Mr Li' logo for a guaranteed Original Mr Li product.

### **Features**

- For ignition, door and boot
- Designed and manufactured by Mr Li, The Inventor Of Original Lishi Pick & Decoders
- YM30 Profile
- Pick & decoder
- For use on 2 Track (External) key blanks
- To suit Saab vehicles