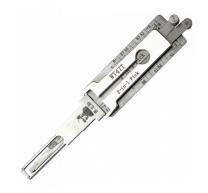

# ORIGINAL MR LI WT47 (V2) 2 Track (Internal) Pick & Decoder To Suit Saab

## **Description**

Original Mr. Li high quality original WT47 2 Track (Internal) 2-in-1 Pick & Decoder to suit Saab vehicles. Designed and manufactured by Mr Li, the inventor of original Lishi pick & decoders; look for the 'Mr Li' logo for a guaranteed Original Mr Li product.

### **Features**

- Designed and manufactured by Mr Li, The Inventor Of Original Lishi Pick & Decoders
- WT47 Profile
- Pick & decoder
- For use on 2 Track (Internal) key blanks
- To suit Saab vehicles