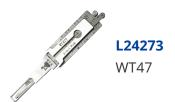

# ORIGINAL MR LI WT47 (V2) 2 Track (Internal) Pick & Decoder To Suit Saab

## **Description**

Original Mr. Li high quality original WT47 2 Track (Internal) 2-in-1 Pick & Decoder to suit Saab vehicles. Designed and manufactured by Mr Li, the inventor of original Lishi pick & decoders; look for the 'Mr Li' logo for a guaranteed Original Mr Li product.

### **Features**

- Designed and manufactured by Mr Li, The Inventor Of Original Lishi Pick & Decoders
- WT47 Profile
- Pick & decoder
- For use on 2 Track (Internal) key blanks
- To suit Saab vehicles