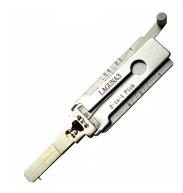

# ORIGINAL MR LI AKK181 1 Track (Internal) Pick & Decoder To Suit Renault

## **Description**

Original Mr. Li high quality original 1 Track (Internal) 2-in-1 Pick & Decoder to suit Renault vehicles. Designed and manufactured by Mr Li, the inventor of original Lishi pick & decoders; look for the 'Mr Li' logo for a guaranteed Original Mr Li product.

#### **RENAULT**

Laguna II 2003-2007, Laguna III 2007 onwards, Megane II 2002-2007, Scenic 2001-2007, Vel Satis 2002-2007 & Espace 2001-2008

Pick & Decoder

Laser Key