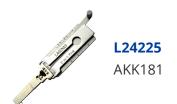

# ORIGINAL MR LI AKK181 1 Track (Internal) Pick & Decoder To Suit Renault

## **Description**

Original Mr. Li high quality original 1 Track (Internal) 2-in-1 Pick & Decoder to suit Renault vehicles. Designed and manufactured by Mr Li, the inventor of original Lishi pick & decoders; look for the 'Mr Li' logo for a guaranteed Original Mr Li product.

#### **RENAULT**

Laguna II 2003-2007, Laguna III 2007 onwards, Megane II 2002-2007, Scenic 2001-2007, Vel Satis 2002-2007 & Espace 2001-2008

Pick & Decoder

Laser Key