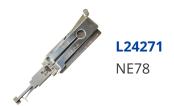

# ORIGINAL MR LI NE78 4 Track (External) Pick & Decoder To Suit Peugeot

## **Description**

Original Mr. Li high quality original NE78 4 Track (External) 2-in-1 Pick & Decoder to suit Peugeot vehicles. Designed and manufactured by Mr Li, the inventor of original Lishi pick & decoders; look for the 'Mr Li' logo for a guaranteed Original Mr Li product.

### **Features**

- Designed and manufactured by Mr Li, The Inventor Of Original Lishi Pick & Decoders
- NE78 Profile
- Pick & decoder
- For use on 4 Track (External) key blanks
- To suit Peugeot vehicles