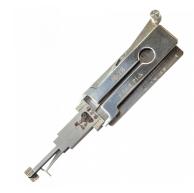

# ORIGINAL MR LI NE78 4 Track (External) Pick & Decoder To Suit Peugeot

## **Description**

Original Mr. Li high quality original NE78 4 Track (External) 2-in-1 Pick & Decoder to suit Peugeot vehicles. Designed and manufactured by Mr Li, the inventor of original Lishi pick & decoders; look for the 'Mr Li' logo for a guaranteed Original Mr Li product.

### **Features**

- Designed and manufactured by Mr Li, The Inventor Of Original Lishi Pick & Decoders
- NE78 Profile
- Pick & decoder
- For use on 4 Track (External) key blanks
- To suit Peugeot vehicles