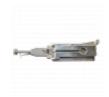

# ORIGINAL MR LI NE78 4 Track (External) Pick & Decoder To Suit Peugeot

## **Description**

Original Mr. Li high quality original NE78 4 Track (External) 2-in-1 Pick & Decoder to suit Peugeot vehicles. Designed and manufactured by Mr Li, the inventor of original Lishi pick & decoders; look for the 'Mr Li' logo for a guaranteed Original Mr Li product.

### **Features**

- Designed and manufactured by Mr Li, The Inventor Of Original Lishi Pick & Decoders
- NE78 Profile
- Pick & decoder
- For use on 4 Track (External) key blanks
- To suit Peugeot vehicles