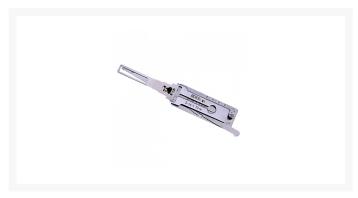

# ORIGINAL MR LI V3 HU83 2 Track (Internal) Pick & Decoder To Suit Peugeot

## **Description**

Original Mr. Li high quality original V3 HU83 2 Track (Internal) 2-in-1 Pick & Decoder to suit Peugeot vehicles. Designed and manufactured by Mr Li, the inventor of original Lishi pick & decoders; look for the 'Mr Li' logo for a guaranteed Original Mr Li product.

### **Features**

- For use on 2 Track (Internal) key blanks
- To suit Peugeot vehicles
- Pick & decoder
- HU83 Profile
- Designed and manufactured by Mr Li, The Inventor Of Original Lishi Pick & Decoders