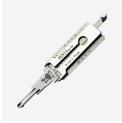

## Description

Original Mr. Li high quality original NSN14 10 Cut 2-in-1 Pick & Decoder to suit the doors & boot of Nissan vehicles. Designed and manufactured by Mr Li, the inventor of original Lishi pick & decoders; look for the 'Mr Li' logo for a guaranteed Original Mr Li product.

### **Features**

- For use on 10 Cut key blanks
- To suit Nissan vehicles
- Pick & decoder
- NSN14 Profile
- Designed and manufactured by Mr Li, The Inventor Of Original Lishi Pick & Decoders

# **Product Table**

L24270

NSN14 Doors & Boot