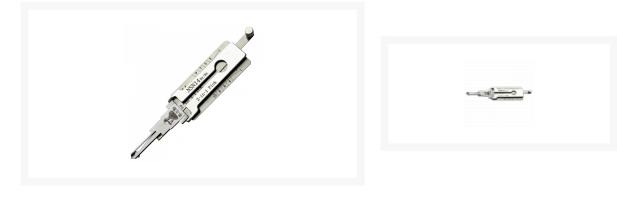

## Description

Original Mr. Li high quality original NSN14 10 Cut 2-in-1 Pick & Decoder to suit the doors & boot of Nissan vehicles. Designed and manufactured by Mr Li, the inventor of original Lishi pick & decoders; look for the 'Mr Li' logo for a guaranteed Original Mr Li product.

### **Features**

- For use on 10 Cut key blanks
- To suit Nissan vehicles
- Pick & decoder
- NSN14 Profile
- Designed and manufactured by Mr Li, The Inventor Of Original Lishi Pick & Decoders

# **Product Table**

L24270

NSN14 Doors & Boot