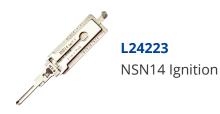

# ORIGINAL MR LI V3 NSN14 Ignition 10 Cut Pick & Decoder To Suit Nissan (Ignition)

# Description

Original Mr. Li high quality original V3 NSN14 10 Cut 2-in-1 Pick & Decoder to suit the ignition of Nissan vehicles. Designed and manufactured by Mr Li, the inventor of original Lishi pick & decoders; look for the 'Mr Li' logo for a guaranteed Original Mr Li product.

### **Features**

- Designed and manufactured by Mr Li, The Inventor Of Original Lishi Pick & Decoders
- NSN14 Profile
- Pick & decoder
- For use on 10 Cut key blanks
- To suit Nissan vehicles