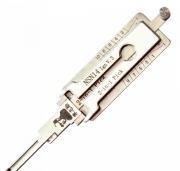

# ORIGINAL MR LI V3 NSN14 Ignition 10 Cut Pick & Decoder To Suit Nissan (Ignition)

# Description

Original Mr. Li high quality original V3 NSN14 10 Cut 2-in-1 Pick & Decoder to suit the ignition of Nissan vehicles. Designed and manufactured by Mr Li, the inventor of original Lishi pick & decoders; look for the 'Mr Li' logo for a guaranteed Original Mr Li product.

### **Features**

- Designed and manufactured by Mr Li, The Inventor Of Original Lishi Pick & Decoders
- NSN14 Profile
- Pick & decoder
- For use on 10 Cut key blanks
- To suit Nissan vehicles