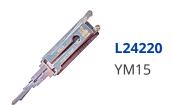

# ORIGINAL MR LI YM15 10 Cut Pick & Decoder To Suit Mercedes

## **Description**

Original Mr. Li high quality original YM15 10 Cut 2-in-1 Pick & Decoder to suit Mercedes vehicles. Designed and manufactured by Mr Li, the inventor of original Lishi pick & decoders; look for the 'Mr Li' logo for a guaranteed Original Mr Li product.

### **Features**

- Designed and manufactured by Mr Li, The Inventor Of Original Lishi Pick & Decoders
- YM15 Profile
- Pick & decoder
- For use on 10 Cut key blanks
- To suit Mercedes vehicles