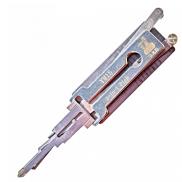

# ORIGINAL MR LI YM15 10 Cut Pick & Decoder To Suit Mercedes

## **Description**

Original Mr. Li high quality original YM15 10 Cut 2-in-1 Pick & Decoder to suit Mercedes vehicles. Designed and manufactured by Mr Li, the inventor of original Lishi pick & decoders; look for the 'Mr Li' logo for a guaranteed Original Mr Li product.

### **Features**

- Designed and manufactured by Mr Li, The Inventor Of Original Lishi Pick & Decoders
- YM15 Profile
- Pick & decoder
- For use on 10 Cut key blanks
- To suit Mercedes vehicles