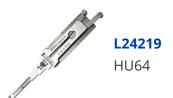

# ORIGINAL MR LI V3 HU64 2 Track (External) Pick & Decoder To Suit Mercedes (Ignition, Doors & Boot)

## **Description**

Original Mr. Li high quality original HU64 2 Track (External) 2-in-1 Pick & Decoder to suit the ignition, doors & boot of Mercedes vehicles. Designed and manufactured by Mr Li, the inventor of original Lishi pick & decoders; look for the 'Mr Li' logo for a guaranteed Original Mr Li product.

### **Features**

- Designed and manufactured by Mr Li, The Inventor Of Original Lishi Pick & Decoders
- HU64 Profile
- Pick & decoder
- For use on 2 Track (External) key blanks
- To suit Mercedes vehicles