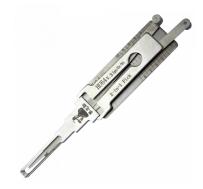

# ORIGINAL MR LI V3 HU64 2 Track (External) Pick & Decoder To Suit Mercedes (Ignition, Doors & Boot)

## **Description**

Original Mr. Li high quality original HU64 2 Track (External) 2-in-1 Pick & Decoder to suit the ignition, doors & boot of Mercedes vehicles. Designed and manufactured by Mr Li, the inventor of original Lishi pick & decoders; look for the 'Mr Li' logo for a guaranteed Original Mr Li product.

### **Features**

- Designed and manufactured by Mr Li, The Inventor Of Original Lishi Pick & Decoders
- HU64 Profile
- Pick & decoder
- For use on 2 Track (External) key blanks
- To suit Mercedes vehicles