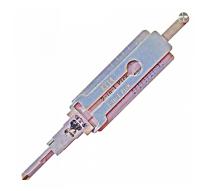

# ORIGINAL MR LI KY14 8 Cut Pick & Decoder To Suit Kia

## **Description**

Original Mr. Li high quality original KY14 8 Cut 2-in-1 Pick & Decoder to suit Kia vehicles. Designed and manufactured by Mr Li, the inventor of original Lishi pick & decoders; look for the 'Mr Li' logo for a guaranteed Original Mr Li product.

#### **Features**

- Designed and manufactured by Mr Li, The Inventor Of Original Lishi Pick & Decoders
- KY14 Profile
- Pick & decoder
- For use on 8 Cut key blanks
- To suit Kia vehicles