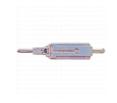

# ORIGINAL MR LI KY14 8 Cut Pick & Decoder To Suit Kia

## **Description**

Original Mr. Li high quality original KY14 8 Cut 2-in-1 Pick & Decoder to suit Kia vehicles. Designed and manufactured by Mr Li, the inventor of original Lishi pick & decoders; look for the 'Mr Li' logo for a guaranteed Original Mr Li product.

#### **Features**

- Designed and manufactured by Mr Li, The Inventor Of Original Lishi Pick & Decoders
- KY14 Profile
- Pick & decoder
- For use on 8 Cut key blanks
- To suit Kia vehicles