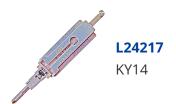

# ORIGINAL MR LI KY14 8 Cut Pick & Decoder To Suit Kia

## **Description**

Original Mr. Li high quality original KY14 8 Cut 2-in-1 Pick & Decoder to suit Kia vehicles. Designed and manufactured by Mr Li, the inventor of original Lishi pick & decoders; look for the 'Mr Li' logo for a guaranteed Original Mr Li product.

#### **Features**

- Designed and manufactured by Mr Li, The Inventor Of Original Lishi Pick & Decoders
- KY14 Profile
- Pick & decoder
- For use on 8 Cut key blanks
- To suit Kia vehicles