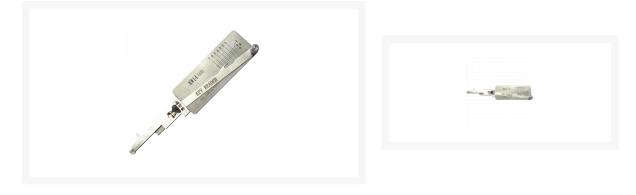

# ORIGINAL MR LI KW14 7 Cut Decoder To Suit Kawasaki

## Description

Original Mr. Li high quality original KW14 7 cut decoder to suit Kawasaki vehicles. Designed and manufactured by Mr Li, the inventor of original Lishi pick & decoders; look for the 'Mr Li' logo for a guaranteed Original Mr Li product.

### **Features**

- For use on 7 Cut key blanks
- To suit Kawasaki vehicles
- Decoder
- KW14 Profile
- Designed and manufactured by Mr Li, The Inventor Of Original Lishi Pick & Decoders