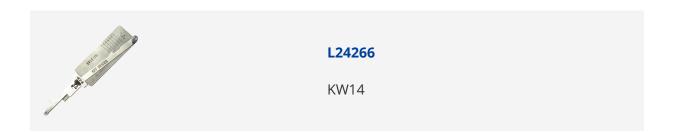

# ORIGINAL MR LI KW14 7 Cut Decoder To Suit Kawasaki

### **Features**

- For use on 7 Cut key blanks
- To suit Kawasaki vehicles
- Decoder
- KW14 Profile
- Designed and manufactured by Mr Li, The Inventor Of Original Lishi Pick & Decoders