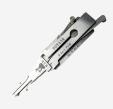

# ORIGINAL MR LI TOY43R 10 Cut Pick & Decoder To Suit Isuzu For Door and Boot Locks Only

### **Description**

Original Mr. Li high quality original TOY43R 10 Cut 2-in-1 pick & decoder to suit Isuzu vehicles. Suitable for door and boot locks only. Designed and manufactured by Mr Li, the inventor of original Lishi pick & decoders; look for the 'Mr Li' logo for a guaranteed Original Mr Li product.

### **Features**

- For use on 10 Cut key blanks
- To suit Isuzu vehicles
- Pick & decoder for door and boot locks only
- TOY43R Profile
- Not suitable for ignition use L30986
- Designed and manufactured by Mr Li, The Inventor Of Original Lishi Pick & Decoders