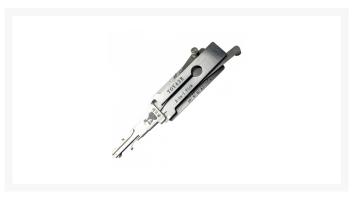

# ORIGINAL MR LI TOY43R 10 Cut Pick & Decoder To Suit Isuzu For Door and Boot Locks Only

### **Description**

Original Mr. Li high quality original TOY43R 10 Cut 2-in-1 pick & decoder to suit Isuzu vehicles. Suitable for door and boot locks only. Designed and manufactured by Mr Li, the inventor of original Lishi pick & decoders; look for the 'Mr Li' logo for a guaranteed Original Mr Li product.

### **Features**

- For use on 10 Cut key blanks
- To suit Isuzu vehicles
- Pick & decoder for door and boot locks only
- TOY43R Profile
- Not suitable for ignition use L30986
- Designed and manufactured by Mr Li, The Inventor Of Original Lishi Pick & Decoders