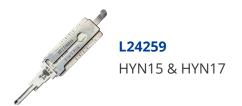

# ORIGINAL MR LI HYN15 & HYN17 8 Cut Pick & Decoder To Suit Hyundai

## **Description**

Original Mr. Li high quality original HYN15 & HYN17 8 Cut 2-in-1 Pick & Decoder to suit Hyundai vehicles. Designed and manufactured by Mr Li, the inventor of original Lishi pick & decoders; look for the 'Mr Li' logo for a guaranteed Original Mr Li product.

### **Features**

- A . 1001-3040, B . 1001-3040, V . 0001-1200 & WC . 1001-3040 Series
- Designed and manufactured by Mr Li, The Inventor Of Original Lishi Pick & Decoders
- HYN15 & HYN17 Profile
- Pick & decoder
- For use on 8 Cut key blanks
- To suit Hyundai vehicles