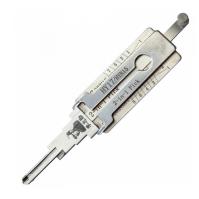

# ORIGINAL MR LI HYN15 & HYN17 8 Cut Pick & Decoder To Suit Hyundai

## **Description**

Original Mr. Li high quality original HYN15 & HYN17 8 Cut 2-in-1 Pick & Decoder to suit Hyundai vehicles. Designed and manufactured by Mr Li, the inventor of original Lishi pick & decoders; look for the 'Mr Li' logo for a guaranteed Original Mr Li product.

### **Features**

- A . 1001-3040, B . 1001-3040, V . 0001-1200 & WC . 1001-3040 Series
- Designed and manufactured by Mr Li, The Inventor Of Original Lishi Pick & Decoders
- HYN15 & HYN17 Profile
- Pick & decoder
- For use on 8 Cut key blanks
- To suit Hyundai vehicles