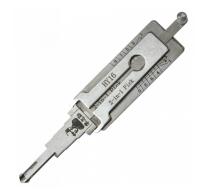

## ORIGINAL MR LI V3 HYN14R & HY16 10 Cut Pick & Decoder To Suit Hyundai

### **Description**

Original Mr. Li high quality original HYN14R & HY16 10 Cut 2-in-1 Pick & Decoder to suit Hyundai vehicles. Designed and manufactured by Mr Li, the inventor of original Lishi pick & decoders; look for the 'Mr Li' logo for a guaranteed Original Mr Li product.

### **Features**

- Designed and manufactured by Mr Li, The Inventor Of Original Lishi Pick & Decoders
- HYN14R & HY16 Profile
- Pick & decoder
- For use on 10 Cut key blanks
- To suit Hyundai vehicles