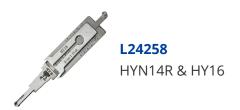

## ORIGINAL MR LI V3 HYN14R & HY16 10 Cut Pick & Decoder To Suit Hyundai

### **Description**

Original Mr. Li high quality original HYN14R & HY16 10 Cut 2-in-1 Pick & Decoder to suit Hyundai vehicles. Designed and manufactured by Mr Li, the inventor of original Lishi pick & decoders; look for the 'Mr Li' logo for a guaranteed Original Mr Li product.

### **Features**

- Designed and manufactured by Mr Li, The Inventor Of Original Lishi Pick & Decoders
- HYN14R & HY16 Profile
- Pick & decoder
- For use on 10 Cut key blanks
- To suit Hyundai vehicles