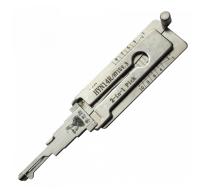

### **Description**

Original Mr. Li high quality original V3 HYN14 & HY15 10 Cut 2-in-1 Pick & Decoder to suit Hyundai vehicles. Designed and manufactured by Mr Li, the inventor of original Lishi pick & decoders; look for the 'Mr Li' logo for a guaranteed Original Mr Li product.

### **Features**

- Designed and manufactured by Mr Li, The Inventor Of Original Lishi Pick & Decoders
- HYN14 & HY15 Profile
- Pick & decoder
- For use on 10 Cut key blanks
- To suit Hyundai vehicles