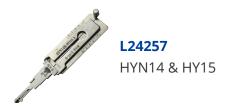

### **Description**

Original Mr. Li high quality original V3 HYN14 & HY15 10 Cut 2-in-1 Pick & Decoder to suit Hyundai vehicles. Designed and manufactured by Mr Li, the inventor of original Lishi pick & decoders; look for the 'Mr Li' logo for a guaranteed Original Mr Li product.

### **Features**

- Designed and manufactured by Mr Li, The Inventor Of Original Lishi Pick & Decoders
- HYN14 & HY15 Profile
- Pick & decoder
- For use on 10 Cut key blanks
- To suit Hyundai vehicles