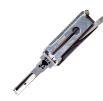

ORIGINAL MR LI HYN17R & HY20R 2 Track (Internal) Pick & Decoder To Suit Hyundai & Kia

## Description

Original Mr. Li high quality original HYN17R & HY20R 2 Track (Internal) 2-in-1 Pick & Decoder to suit Hyundai & Kia vehicles. Designed and manufactured by Mr Li, the inventor of original Lishi pick & decoders; look for the 'Mr Li' logo for a guaranteed Original Mr Li product.

## **Features**

- Designed and manufactured by Mr Li, The Inventor Of Original Lishi Pick & Decoders
- HYN17R & HY20R Profile
- Pick & decoder
- For use on 2 Track (Internal) key blanks
- To suit Hyundai & Kia vehicles

## **Product Table**

**L24264** HYN17R & HY20R