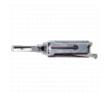

ORIGINAL MR LI HYN17R & HY20R 2 Track (Internal) Pick & Decoder To Suit Hyundai & Kia

## Description

Original Mr. Li high quality original HYN17R & HY20R 2 Track (Internal) 2-in-1 Pick & Decoder to suit Hyundai & Kia vehicles. Designed and manufactured by Mr Li, the inventor of original Lishi pick & decoders; look for the 'Mr Li' logo for a guaranteed Original Mr Li product.

## **Features**

- Designed and manufactured by Mr Li, The Inventor Of Original Lishi Pick & Decoders
- HYN17R & HY20R Profile
- Pick & decoder
- For use on 2 Track (Internal) key blanks
- To suit Hyundai & Kia vehicles

## **Product Table**

**L24264** HYN17R & HY20R