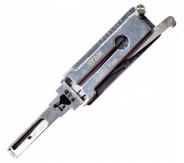

ORIGINAL MR LI HYN17R & HY20R 2 Track (Internal) Pick & Decoder To Suit Hyundai & Kia

## Description

Original Mr. Li high quality original HYN17R & HY20R 2 Track (Internal) 2-in-1 Pick & Decoder to suit Hyundai & Kia vehicles. Designed and manufactured by Mr Li, the inventor of original Lishi pick & decoders; look for the 'Mr Li' logo for a guaranteed Original Mr Li product.

## **Features**

- Designed and manufactured by Mr Li, The Inventor Of Original Lishi Pick & Decoders
- HYN17R & HY20R Profile
- Pick & decoder
- For use on 2 Track (Internal) key blanks
- To suit Hyundai & Kia vehicles

## **Product Table**

**L24264** HYN17R & HY20R