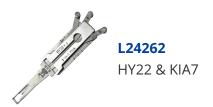

# ORIGINAL MR LI V3 HY22 & KIA7 8 Cut Pick & Decoder To Suit Hyundai & Kia

### **Description**

Original Mr. Li high quality original V3 HY22 & KIA7 4 track internal 2-in-1 Pick & Decoder to suit Hyundai & Kia vehicles. Designed and manufactured by Mr Li, the inventor of original Lishi pick & decoders; look for the 'Mr Li' logo for a guaranteed Original Mr Li product.

#### **Features**

- Designed and manufactured by Mr Li, The Inventor Of Original Lishi Pick & Decoders
- HY22 & KIA7 Profile
- Pick & decoder
- For ignition, door & boot
- To suit Hyundai & Kia vehicles