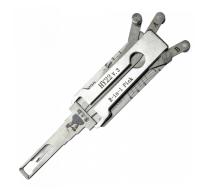

# ORIGINAL MR LI V3 HY22 & KIA7 8 Cut Pick & Decoder To Suit Hyundai & Kia

### **Description**

Original Mr. Li high quality original V3 HY22 & KIA7 4 track internal 2-in-1 Pick & Decoder to suit Hyundai & Kia vehicles. Designed and manufactured by Mr Li, the inventor of original Lishi pick & decoders; look for the 'Mr Li' logo for a guaranteed Original Mr Li product.

#### **Features**

- Designed and manufactured by Mr Li, The Inventor Of Original Lishi Pick & Decoders
- HY22 & KIA7 Profile
- Pick & decoder
- For ignition, door & boot
- To suit Hyundai & Kia vehicles