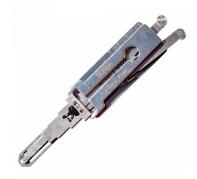

# ORIGINAL MR LI HON66 4 Track (External) Pick & Decoder To Suit Honda

### **Description**

Original Mr. Li high quality original HON66 4 Track (External) 2-in-1 Pick & Decoder to suit Honda vehicles. Designed and manufactured by Mr Li, the inventor of original Lishi pick & decoders; look for the 'Mr Li' logo for a guaranteed Original Mr Li product.

#### **Features**

- Designed and manufactured by Mr Li, The Inventor Of Original Lishi Pick & Decoders
- HON66 Profile
- Pick & decoder
- For use on 4 Track (External) key blanks
- To suit Honda vehicles