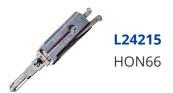

# ORIGINAL MR LI HON66 4 Track (External) Pick & Decoder To Suit Honda

### **Description**

Original Mr. Li high quality original HON66 4 Track (External) 2-in-1 Pick & Decoder to suit Honda vehicles. Designed and manufactured by Mr Li, the inventor of original Lishi pick & decoders; look for the 'Mr Li' logo for a guaranteed Original Mr Li product.

#### **Features**

- Designed and manufactured by Mr Li, The Inventor Of Original Lishi Pick & Decoders
- HON66 Profile
- Pick & decoder
- For use on 4 Track (External) key blanks
- To suit Honda vehicles