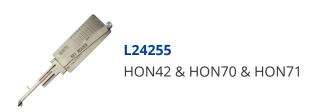

# ORIGINAL MR LI HON42 & HON70 & HON71 8 Cut Pick & Decoder To Suit Honda

### **Description**

Original Mr. Li high quality original HON42 & HON70 8 Cut 2-in-1 Pick & Decoder to suit Honda vehicles. Designed and manufactured by Mr Li, the inventor of original Lishi pick & decoders; look for the 'Mr Li' logo for a guaranteed Original Mr Li product.

#### **Features**

- Designed and manufactured by Mr Li, The Inventor Of Original Lishi Pick & Decoders
- HON42 & HON70 Profile
- Pick & decoder
- For use on 8 Cut key blanks
- To suit Honda vehicles