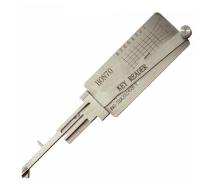

# ORIGINAL MR LI HON42 & HON70 & HON71 8 Cut Pick & Decoder To Suit Honda

### **Description**

Original Mr. Li high quality original HON42 & HON70 8 Cut 2-in-1 Pick & Decoder to suit Honda vehicles. Designed and manufactured by Mr Li, the inventor of original Lishi pick & decoders; look for the 'Mr Li' logo for a guaranteed Original Mr Li product.

#### **Features**

- Designed and manufactured by Mr Li, The Inventor Of Original Lishi Pick & Decoders
- HON42 & HON70 Profile
- Pick & decoder
- For use on 8 Cut key blanks
- To suit Honda vehicles