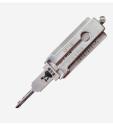

# ORIGINAL MR LI NE71R 10 Cut Pick & Decoder To Suit Honda, Landrover & Rover

## **Description**

Original Mr. Li high quality original NE71R 10 Cut 2-in-1 Pick & Decoder to suit Honda, Landrover & Rover vehicles. The keys for these locks have 10 cuts, but the picks are generally referred to as a "Flat 8 cut" pick.

### **Features**

- Designed and manufactured by Mr Li, The Inventor Of Original Lishi Pick & Decoders
- NE71R Profile
- Pick & decoder
- For use on 10 Cut key blanks
- To suit Honda, Landrover & Rover vehicles