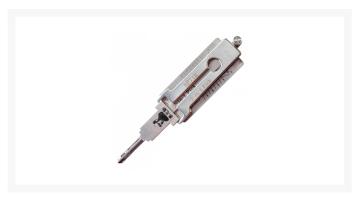

# ORIGINAL MR LI NE71R 10 Cut Pick & Decoder To Suit Honda, Landrover & Rover

## **Description**

Original Mr. Li high quality original NE71R 10 Cut 2-in-1 Pick & Decoder to suit Honda, Landrover & Rover vehicles. The keys for these locks have 10 cuts, but the picks are generally referred to as a "Flat 8 cut" pick.

Designed and manufactured by Mr Li, the inventor of original Lishi pick & decoders; look for the 'Mr Li' logo for a guaranteed Original Mr Li product.

List of models (guidance only)

### **Features**

- Designed and manufactured by Mr Li, The Inventor Of Original Lishi Pick & Decoders
- NE71R Profile
- Pick & decoder
- For use on 10 Cut key blanks
- To suit Honda, Landrover & Rover vehicles