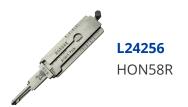

# ORIGINAL MR LI HON58R 8 Cut Pick & Decoder To Suit Honda & Isuzu

### **Description**

Original Mr. Li high quality original HON58R 8 Cut 2-in-1 Pick & Decoder to suit Honda & Isuzu vehicles. Designed and manufactured by Mr Li, the inventor of original Lishi pick & decoders; look for the 'Mr Li' logo for a guaranteed Original Mr Li product.

#### **Features**

- Designed and manufactured by Mr Li, The Inventor Of Original Lishi Pick & Decoders
- HON58R Profile
- Pick & decoder
- For use on 8 Cut key blanks
- To suit Honda & Isuzu vehicles