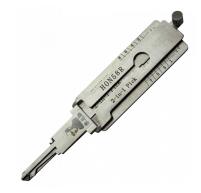

# ORIGINAL MR LI HON58R 8 Cut Pick & Decoder To Suit Honda & Isuzu

### **Description**

Original Mr. Li high quality original HON58R 8 Cut 2-in-1 Pick & Decoder to suit Honda & Isuzu vehicles. Designed and manufactured by Mr Li, the inventor of original Lishi pick & decoders; look for the 'Mr Li' logo for a guaranteed Original Mr Li product.

#### **Features**

- Designed and manufactured by Mr Li, The Inventor Of Original Lishi Pick & Decoders
- HON58R Profile
- Pick & decoder
- For use on 8 Cut key blanks
- To suit Honda & Isuzu vehicles