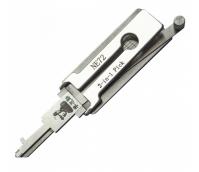

## ORIGINAL MR LI NE72 & NE73 6 Cut Pick & Decoder To Suit Citroen, Peugeot & Renault

## Description

Original Mr. Li high quality original NE72 & NE73 6 Cut 2-in-1 Pick & Decoder to suit Citroen, Peugeot & Renault vehicles. Designed and manufactured by Mr Li, the inventor of original Lishi pick & decoders; look for the 'Mr Li' logo for a guaranteed Original Mr Li product.

## **Features**

- Designed and manufactured by Mr Li, The Inventor Of Original Lishi Pick & Decoders
- NE72 & NE73 Profile
- Pick & decoder
- For use on 6 Cut key blanks
- To suit Citroen, Peugeot & Renault vehicles