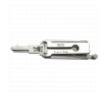

## ORIGINAL MR LI NE72 & NE73 6 Cut Pick & Decoder To Suit Citroen, Peugeot & Renault

## Description

Original Mr. Li high quality original NE72 & NE73 6 Cut 2-in-1 Pick & Decoder to suit Citroen, Peugeot & Renault vehicles. Designed and manufactured by Mr Li, the inventor of original Lishi pick & decoders; look for the 'Mr Li' logo for a guaranteed Original Mr Li product.

## **Features**

- Designed and manufactured by Mr Li, The Inventor Of Original Lishi Pick & Decoders
- NE72 & NE73 Profile
- Pick & decoder
- For use on 6 Cut key blanks
- To suit Citroen, Peugeot & Renault vehicles